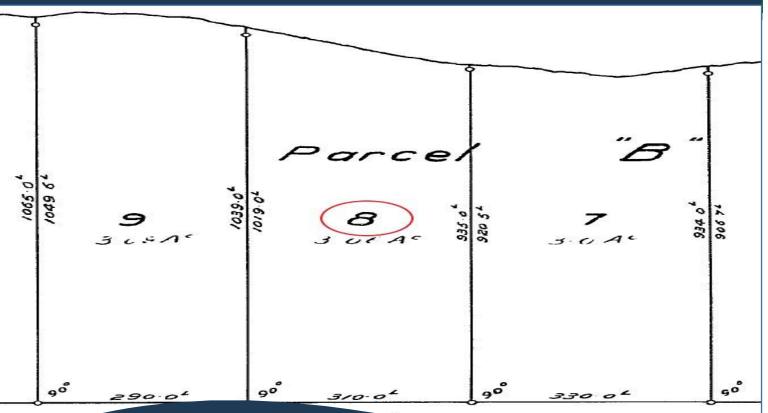

also zoned for subdivision. Substantial stands of Cedar and Douglas Fir are available for building material or return on investment. This is a rare opportunity to develop a legacy property in a beautiful rural setting on peaceful Pender Island; one of the most desirable Southern Gulf Islands. Services at road include: Hydro, Telephone, Cable and Internet.



Hope Bay: 250-629-3166 Sidney: 250-656-5062 info@DocksideRealty.ca

# Property Details



Water: None Drilled well required

Waste: None Septic field required

Services: At road Hydro, Telephone, Cable and Internet

- Private
- Beautiful trees
- Sloping with level building site
- Ocean Views
- Over 300 ft. of low bank ocean frontage



Hope Bay: 250-629-3166 Sidney: 250-656-5062 info@DocksideRealty.ca

#### Plot Plan and Aerial View



#### 4206 Armadale Rd





Hope Bay: 250-629-3166 Sidney: 250-656-5062 info@DocksideRealty.ca

### Pender Islands Map



<u>DISCLAIMER:</u> While every effort is made to provide reliable information, Dockside Realty Ltd. makes no representations or warranties as to the accuracy of this brochure.

All measurements are approximate and the buyer is responsible for verifying all data provided.



Hope Bay: 250-629-3166 Sidney: 250-656-5062 info@DocksideRealty.ca