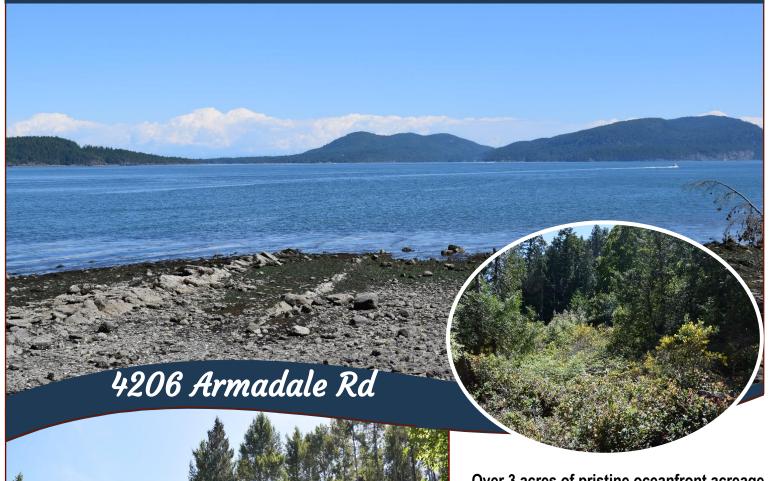

## Pristine Oceanfront Acreage!

Over 3 acres of pristine oceanfront acreage is ready for your vision. Featuring stunning views over Navy Channel and Majestic Mount Baker, further infrastructure development will provide access to over 300 ft. of low bank frontage. Zoning allows for principal dwelling, auxiliary buildings and a self-contained cottage. With proper planning and permits, this property is also zoned for subdivision. Substantial stands of Cedar and Douglas Fir are available for building material or return on investment. This is a rare opportunity to develop a legacy property in a beautiful rural setting on peaceful Pender Island; one of the most desirable Southern Gulf Islands. Services at road include: Hydro, Telephone, Cable and Internet.