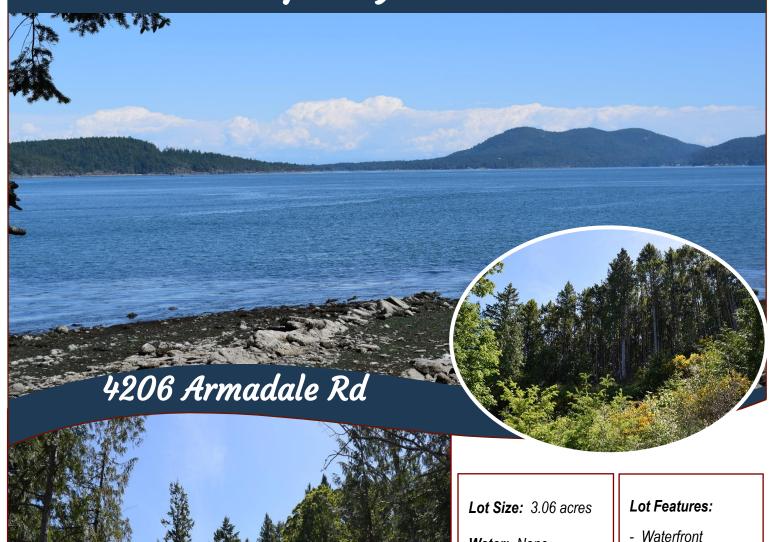

# Property Details

Water: None Drilled well required

Waste: None Septic field required

Services: At road Hydro, Telephone, Cable and Internet

- Private
- Beautiful trees
- Sloping with level building site
- Ocean Views
- Over 300 ft. of low bank ocean frontage